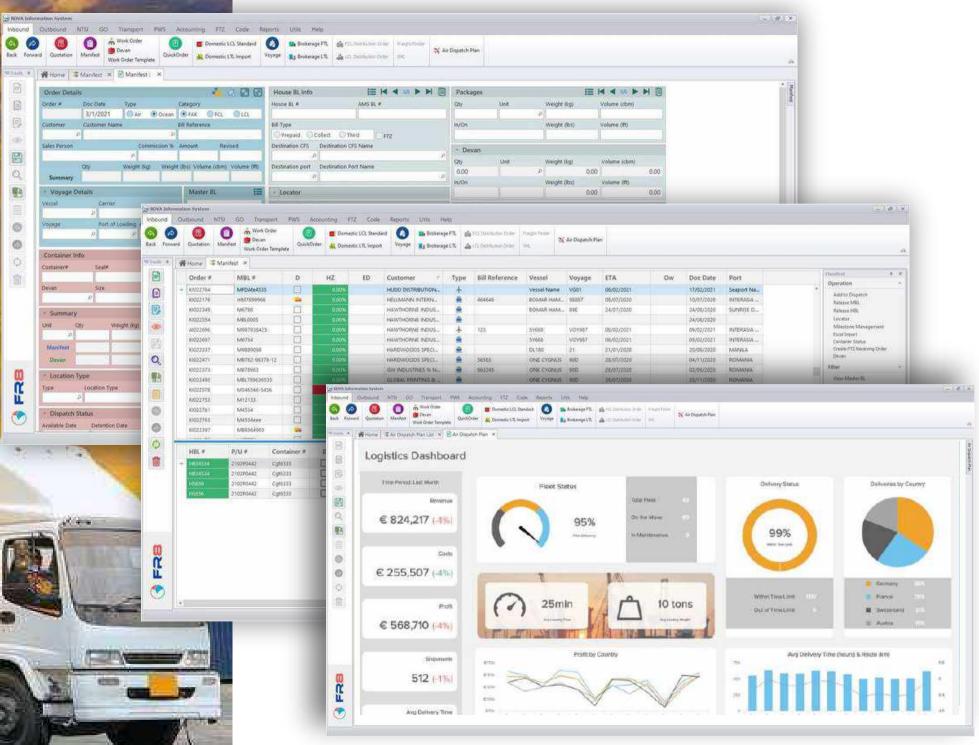

## GALTech FR8

GALTech FR8 is a complete enterprise management software solution to streamline the flow and transformation of information associated with the business processes of the Freight industry. The software modules are well designed to manage the facilities, functions, and activities, associated with the freight operations. FR8 is a viable ERP system for Container Freight Stations, NVOCCs, forwarding agents, supply chain providers, couriers, and warehouse providers. It unifies logistics operations like sourcing, procurement, packaging, dispatching, documentation, connectivity, and compliance and integrates all these with a flawless accounting system. It is optimized with powerful freight forwarding workflows that meet industry-specific needs for domestic and cross-border logistics.

The CFS management software is a complete suite that captures all operations of a CFS like Imports, Exports, Warehouse and Yard Management, and Auction Processes, with auxiliary operations of Equipment Control, Stores and Spares Management, Fuel Pump, and Bonded Cargo Management. To keep a track of the overall transactions and also maintain a decision support system, detailed MIS reports are built into the software suite.

## **Container Freight Station**

GALTech FR8 Container Freight Station system enables ports and people to optimally utilize the existing infrastructure, space, and equipment and manage fluent Cargo and container movements within the allocated premises. GALTech extends the functionality of Container Freight Stations by automating the entire process starting from the container's arrival at the station. The module extensively covers the operational, financial, and communication aspects of the CFS. The activities covered include

#### Air Freight Import Software/ Air Cargo software

GALTech Freight import Software module is quite comprehensive in its coverage of all the air import activities from the shipper to the designated consignee. The Airfreight import Software module provides comprehensive, coverage including Import shipment booking, job creation, CAN and purchase bills generation, in-transit transportation, warehouse storage; customs clearance and EDI interface, etc. the effective flow as shown below shows its connectivity to other modules that support this module.

## Sea/Ocean Freight Export software

Sea or Ocean Freight Management Software provides powerful and flexible collaborative tools to maximize productivity and reduce costs of Freight Forwarders. GALTech FR8 is an advanced ocean freight management software that ensures end-to-end functionality for ocean carriers, including visibility and integration with customs and regulatory authorities.

## Sea Freight/Cargo Management - Sea Import

The GALTech FR8 import Software module is designed for major sea importers to achieve greater efficiency in the longer run. By effective utilization of the Freight Sea cargo import module, we can give an efficient and cost-effective service advantage that logistic companies seek. Logistic companies can control costs and manage margins in order to increase their profitability besides managing accurate resource management. The various options within the module and their effective integration with the other supply chain modules of FR8 make the sea Freight import Software module quite effective and efficient.

#### Customs Clearance Software/Custom House Agent (CHA) Software

The customs clearance software digitally manages the entire customs clearance process, including document creation and filing, CSV file generation, reports, and data uploads. GALTech FR8 allows the Custom House Agents (CHA) and Shippers the flexibility of filing documents to any port from any Customs location. The customs software also facilitates the generation of all standard forms, reports, and letters that provide complete visibility into your customs clearing operations. MAQ FR8 includes powerful features like tariff and notification listing, auto duty calculations, the checklist for verification, and data verification before submission enabling a smooth customs filing process. The customs clearance Software modules give distinct benefits to the freight forwarders community.

#### Warehouse Management **Software**

The Cargo Warehouse Management (CWM) allows you to effectively manage and control the flow of cargo as it enters the warehouse. It transforms a typical warehouse operation into a connected logistics and fulfillment business. It is a comprehensive warehouse management system that combines powerful tracking and reporting features to manage inventory, shipping, receiving, labor, rates, billing, and much more. CWM can be used by warehousing companies, freight forward, and shipping companies to receive goods at their docks, store them within the warehouse, prepare withdrawal receipts, and shipping documents and keep control of their operations. The module includes all of the options required to process warehouse operations from beginning to end as well as to generate invoices and transfer them to various accounting software for business financial management and book-keeping applications.