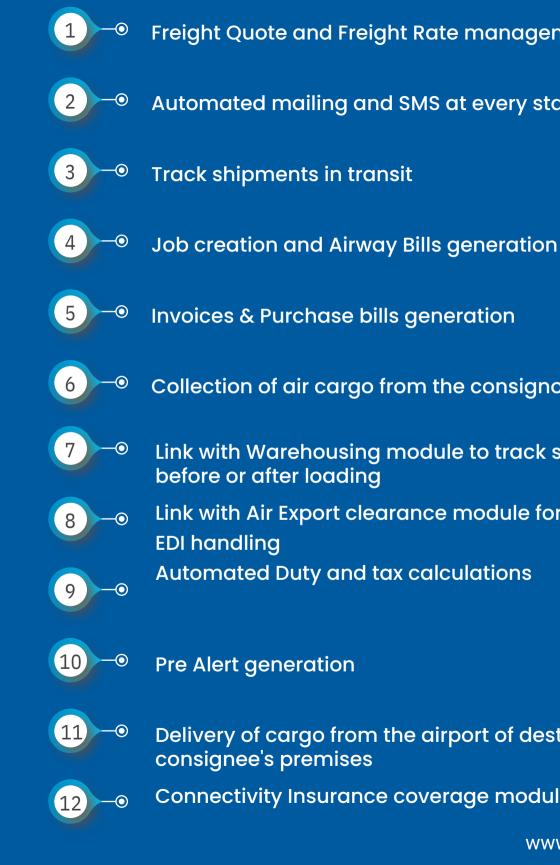

GALTech FR8- Air Freight documents preparation and handling procedures are carefully designed to avoid delays at every point of shipment execution.

Freight Quote and Freight Rate management Integration

Automated mailing and SMS at every stage of shipment execution

Collection of air cargo from the consignor's & exporter's premises

Link with Warehousing module to track storage of cargo

Link with Air Export clearance module for Customs and

Delivery of cargo from the airport of destination to the

Connectivity Insurance coverage modules