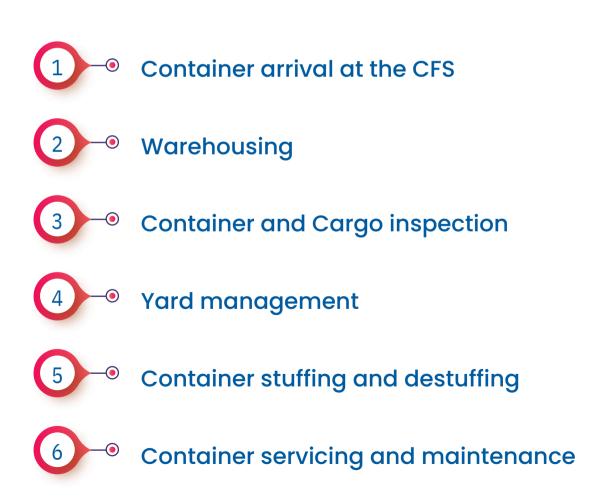

## **Container Freight Station**

GALTech FR8 Container Freight Station system enables ports and people to optimally utilize the existing infrastructure, space, and equipment and manage fluent Cargo and container movements within the allocated premises. GALTech extends the functionality of Container Freight Stations by automating the entire process starting from the container's arrival at the station. The module extensively covers the operational, financial, and communication aspects of the CFS. The activities covered include