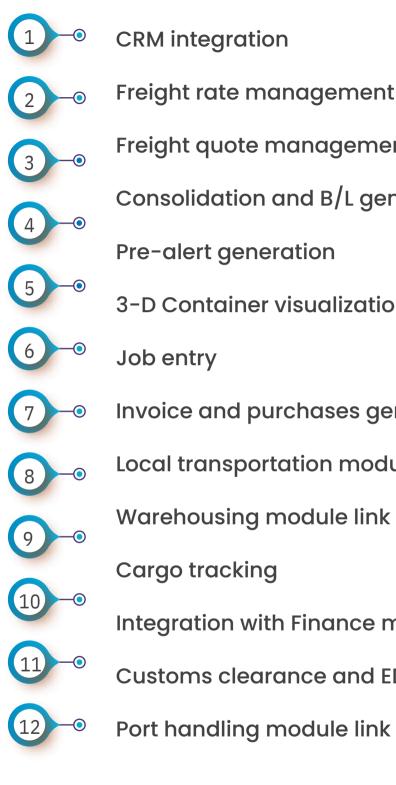

Starting from effective freight rate and quote management GALTech FR8 ERP helps in marketing, strategic planning, sourcing, transporting, inventory control, accounting, communications, and customer relationship management. GALTech FR8 has effectively implemented Information technology within the Sea Freight software Export modules that enable quick and real-time communications via automated mailing and SMS systems.

- Freight rate management module link.
- Freight quote management module link.
- Consolidation and B/L generation
- 3-D Container visualization and selection.
- Invoice and purchases generation
- Local transportation module link
- Integration with Finance module
- Customs clearance and EDI plug-ins