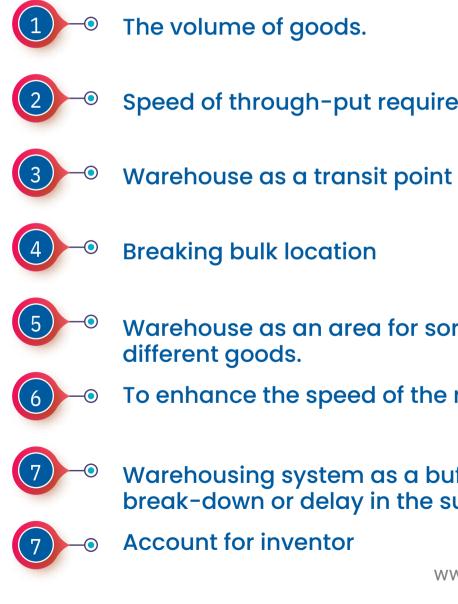

A number of parameters have been considered while designing the Warehouse module, they can be listed Warehouse as an area for sorting and as consolidating different goods.

Speed of through-put required.

Warehouse as an area for sorting and consolidating

To enhance the speed of the response

Warehousing system as a buffer in the event of a break-down or delay in the supply pipeline.