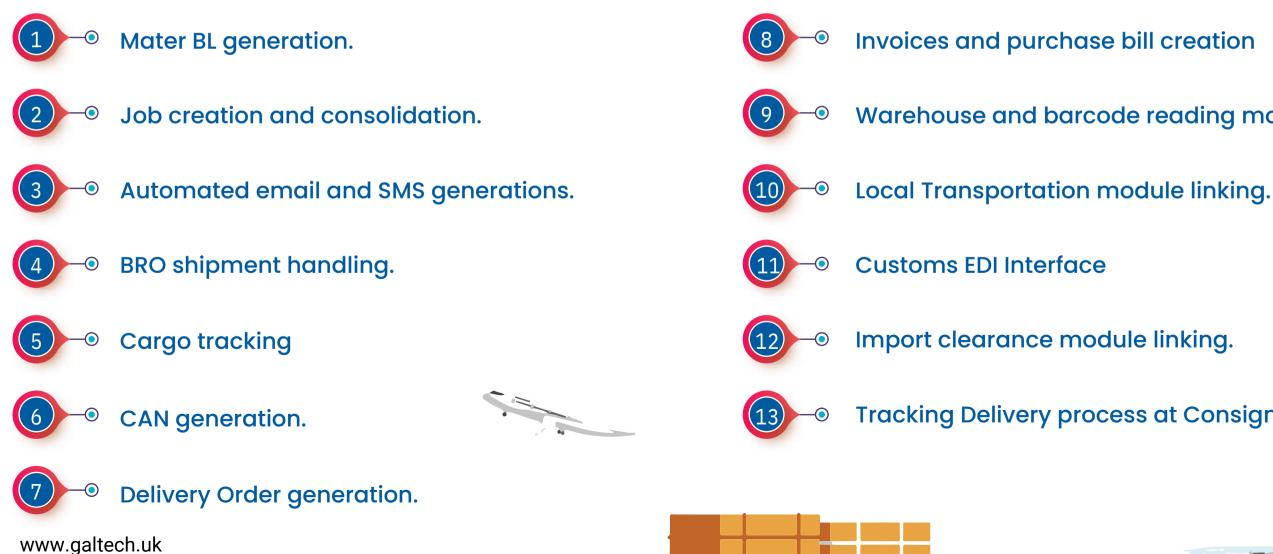

#### Air Freight Import Software/ Air Cargo software

GALTech Freight import Software module is quite comprehensive in its coverage of all the air import activities from the shipper to the designated consignee. The Airfreight import Software module provides comprehensive, coverage including Import shipment booking, job creation, CAN and purchase bills generation, in-transit transportation, warehouse storage; customs clearance and EDI interface, etc. the effective flow as shown below shows its connectivity to other modules that support this module.

- Warehouse and barcode reading module linking.
- Tracking Delivery process at Consignee location.