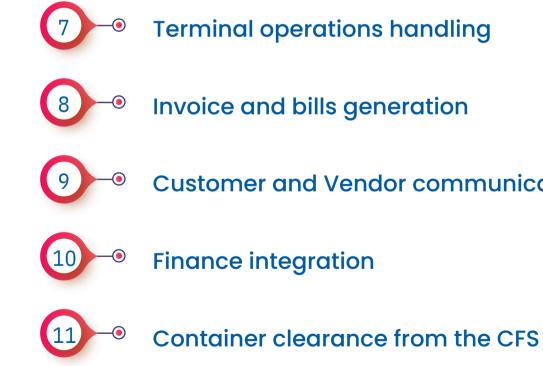

## **Container Freight Station**

GALTech FR8 Container Freight Station system enables ports and people to optimally utilize the existing infrastructure, space, and equipment and manage fluent Cargo and container movements within the allocated premises. GALTech extends the functionality of Container Freight Stations by automating the entire process starting from the container's arrival at the station. The module extensively covers the operational, financial, and communication aspects of the CFS. The activities covered include