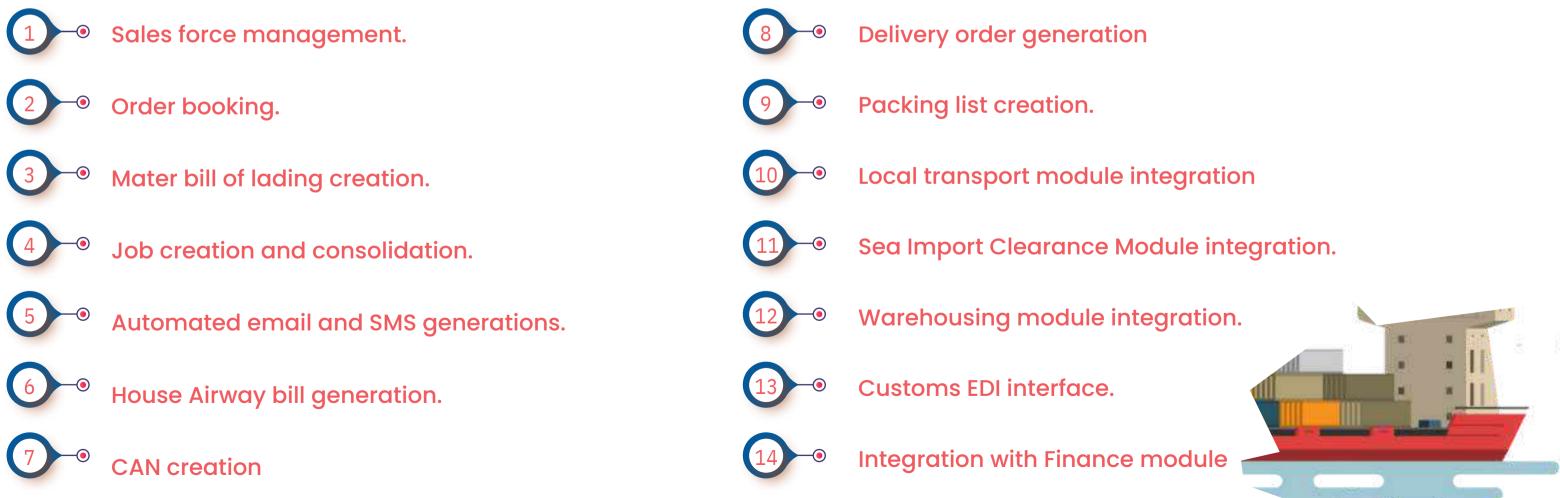

## Sea/Ocean Freight Export software

Sea or Ocean Freight Management Software provides powerful and flexible collaborative tools to maximize productivity and reduce costs of Freight Forwarders. GALTech FR8 is an advanced ocean freight management software that ensures end-to-end functionality for ocean carriers, including visibility and integration with customs and regulatory authorities.

## Sea Freight/Cargo Management - Sea Import

The GALTech FR8 import Software module is designed for major sea importers to achieve greater efficiency in the longer run. By effective utilization of the Freight Sea cargo import module, we can give an efficient and cost-effective service advantage that logistic companies seek. Logistic companies can control costs and manage margins in order to increase their profitability besides managing accurate resource management. The various options within the module and their effective integration with the other supply chain modules of FR8 make the sea Freight import Software module quite effective and efficient.