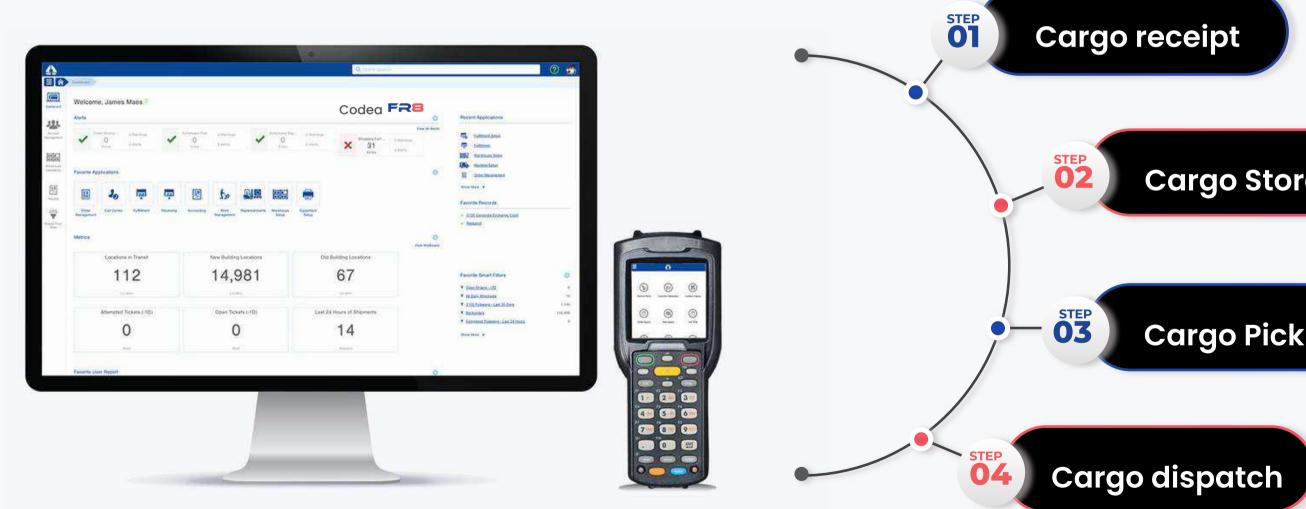

#### Warehouse Management **Software**

The Cargo Warehouse Management (CWM) allows you to effectively manage and control the flow of cargo as it enters the warehouse. It transforms a typical warehouse operation into a connected logistics and fulfillment business. It is a comprehensive warehouse management system that combines powerful tracking and reporting features to manage inventory, shipping, receiving, labor, rates, billing, and much more. CWM can be used by warehousing companies, freight forward, and shipping companies to receive goods at their docks, store them within the warehouse, prepare withdrawal receipts, and shipping documents and keep control of their operations. The module includes all of the options required to process warehouse operations from beginning to end as well as to generate invoices and transfer them to various accounting software for business financial management and book-keeping applications.

#### **FR8 Cargo Warehouse Management Software Module Focuses on** Four of The Most Performed Activities of an Efficient Warehouse.