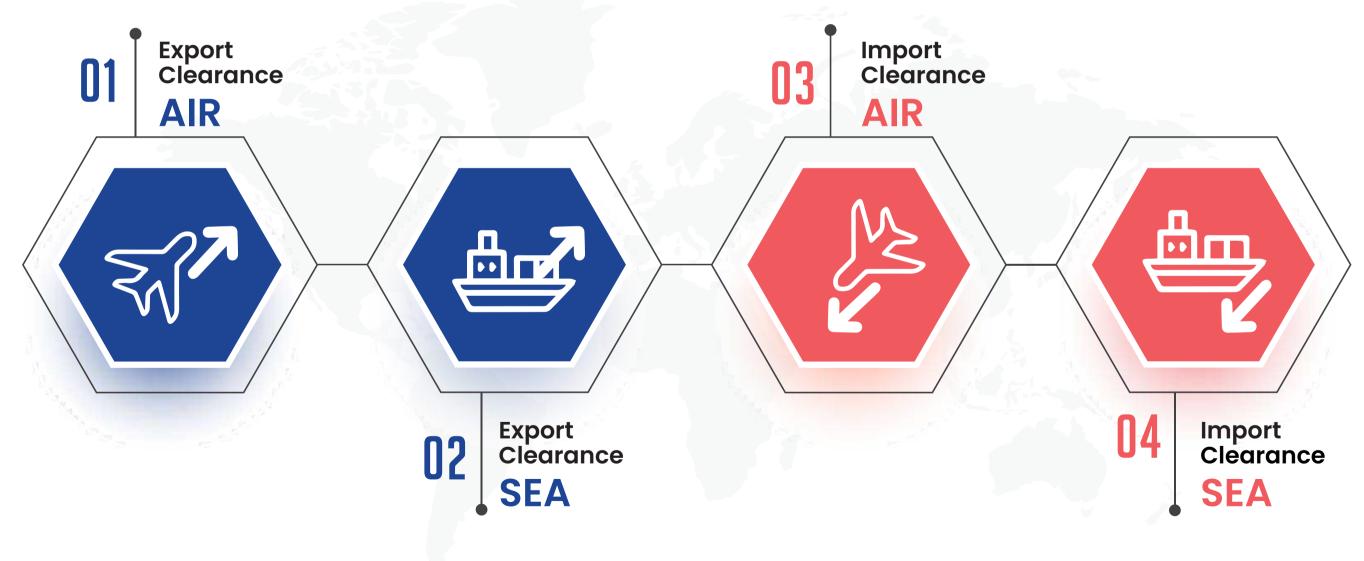

#### Air Freight Software - Air Export

GALTech Air Export module is used by freight forwarders and shipping companies to organize necessary documents and keep total control of their operations. The module includes all of the options required to process shipments from starting to end. The module effectively integrates with other modules within the FR8 system. Freight forwarders who are looking to have customized features can have Codea FR8 as an independent module.

#### Air Freight Import Software/ Air Cargo software

GALTech Freight import Software module is quite comprehensive in its coverage of all the air import activities from the shipper to the designated consignee. The Airfreight import Software module provides comprehensive, coverage including Import shipment booking, job creation, CAN and purchase bills generation, in-transit transportation, warehouse storage; customs clearance and EDI interface, etc. the effective flow as shown below shows its connectivity to other modules that support this module.

## Sea/Ocean Freight Export software

Sea or Ocean Freight Management Software provides powerful and flexible collaborative tools to maximize productivity and reduce costs of Freight Forwarders. GALTech FR8 is an advanced ocean freight management software that ensures end-to-end functionality for ocean carriers, including visibility and integration with customs and regulatory authorities.

## Sea Freight/Cargo Management - Sea Import

The GALTech FR8 import Software module is designed for major sea importers to achieve greater efficiency in the longer run. By effective utilization of the Freight Sea cargo import module, we can give an efficient and cost-effective service advantage that logistic companies seek. Logistic companies can control costs and manage margins in order to increase their profitability besides managing accurate resource management. The various options within the module and their effective integration with the other supply chain modules of FR8 make the sea Freight import Software module quite effective and efficient.