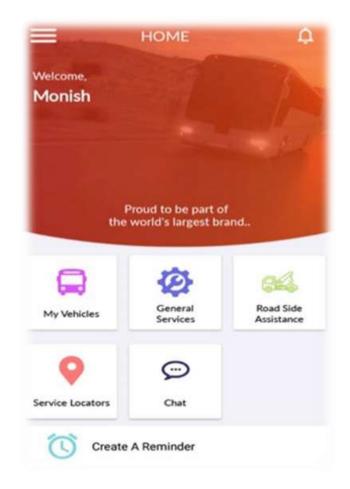

#### **Customer App**

- Customer App will helps you to maintain the customer relationship.
- Service request and tracking
- Online Payment & Invoicing
- Can provide different Royalty programs

# **Mobile ERP**

Data Access and Management along with 24/7 User Interactions