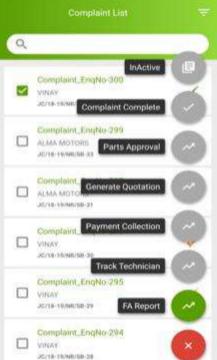

### **Easy Work Assignment**

- For each of the Job Cards generated for services, Manager can assign technician(s) easily
- Time of Assignment & Completion of Assignment can be taken for calculating the efficiency of work
  Work load can be calculated
- Technicians can update the work status easily through the mobile app

### **Analytic Reports**

- Different types of reports can be generated from the system with graphical and data view.
- Failure Analysis reports which helps to identify the spare part or component damage details
- One view decision making reports for Management